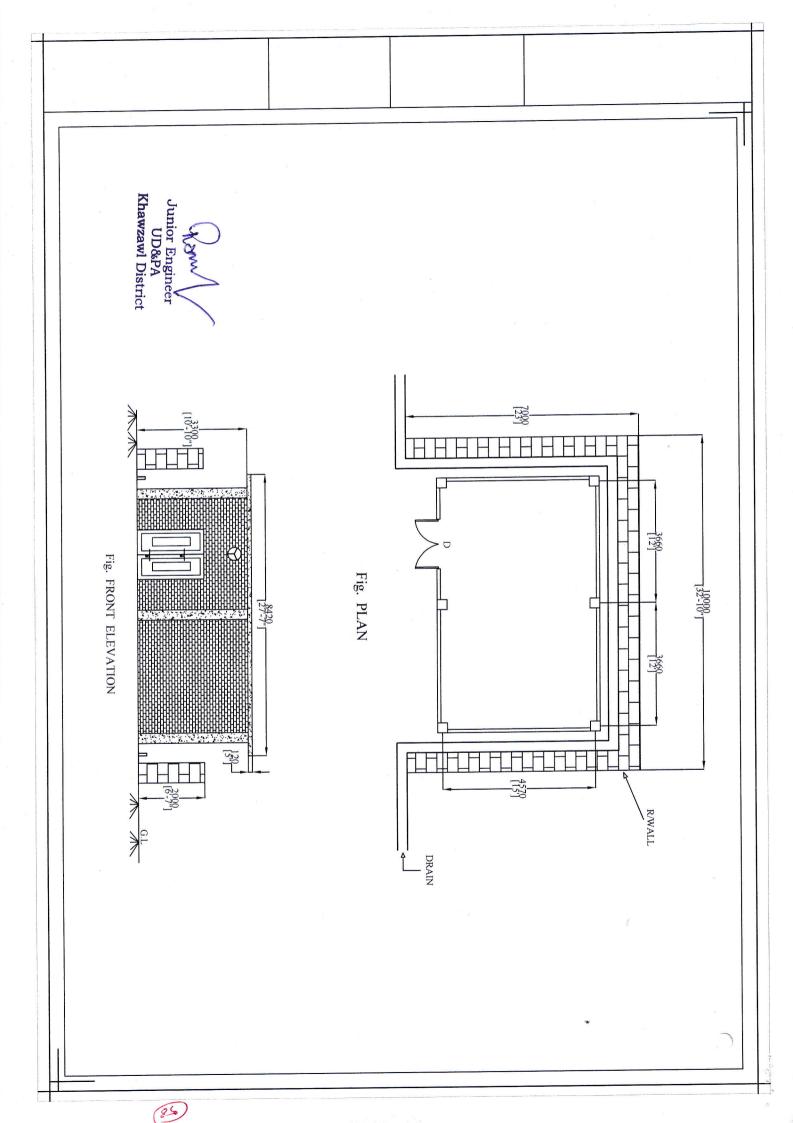

|                                            |                                     |                                    |                                  |                             |             |                  | 12,14,500.00    |  |
| g<br>n<br>n | 2 2                                                                                                                                                                 |                                            |                                     | (Киреев                            | es twelve                        | e lakh j                    | fourteen th | ousand five      | hundred) only.  |  |

Junior Engiteer UD&PA
Khawzawl District